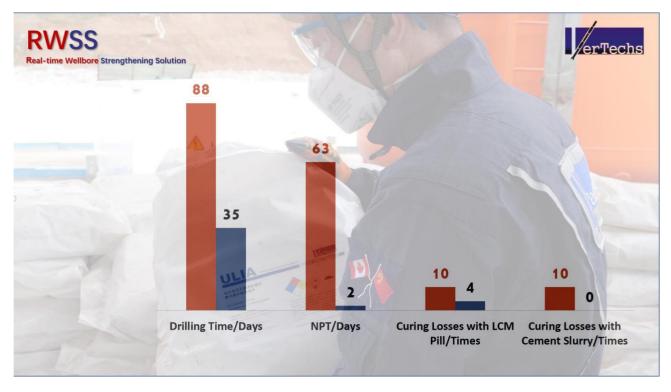

Case Study - An interval drilled with downhole complexity (Red) vs. sidetrack with Vertechs® RWSS (Blue)