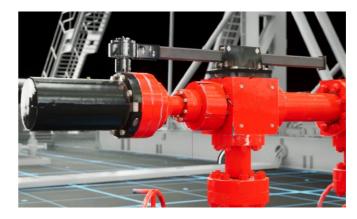

## **IPC-MPD**

Vertechs IPC-MPD (Intelligent Pressure Control - Managed Pressure Drilling) system is the latest generation of pressure control systems designed for drilling and completion operations. It is equipped with an advanced model-free algorithm control unit and robust servo control iChoke, and customizable software. The system can be used in managed pressure drilling, underbalanced drilling, well control applications to achieve faster, more robust, and accurate pressure control, Vertechs proprietary iChoke has a longer lifespan and minimum maintenance requirement.