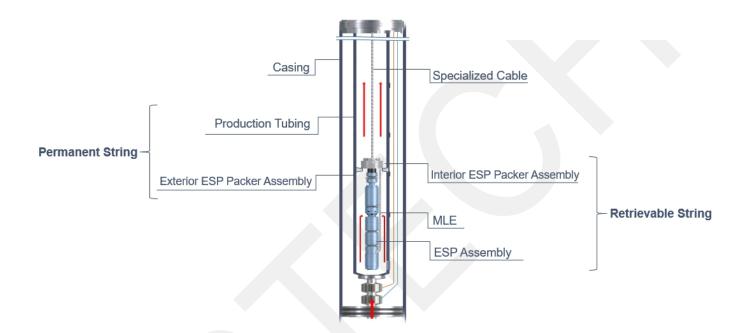

## **TRIDENT Cable Deployed ESP System**

TRIDENT Cable Deployed ESP System utilizes specialized cable to install and replace failed or sub-optimal ESP system. It requires no rig during ESP workover which can significantly reduce the duration of suspended production and workover cost over the traditional methods of ESP replacement. It consists of specialized cable, proprietary ESP packer, wellhead penetrator system and packer penetrator system.

## **Features**

- No electrical element on permanent string, design is simpler and more reliable
- · Integrate power cable and lifting cable, install and retrieve ESP more convenient with high efficiency
- · Compatible with conventional ESP system and both vertical/horizontal Christmas tree
- Cable is inside tubing, assist heating the oil, especially for heavy oil application